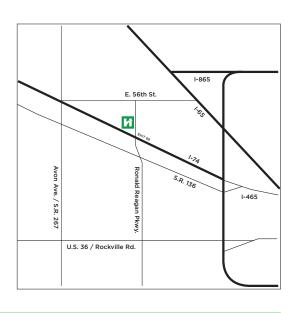

## DRIVING TO BROWNSBURG HOSPITAL

5492 North Ronald Reagan Parkway, Brownsburg, IN 46112

#### FROM THE NORTH

Take S.R. 267 South. Merge onto I-74 east towards Indianapolis. Take exit 68 Clermont/Brownsburg.
Turn north (left) onto Ronald Reagan Parkway.

#### FROM THE EAST

Take I-74 west towards Peoria. Take exit 68 Clermont/ Brownsburg. Turn north (right) onto Ronald Reagan Parkway.

#### FROM THE SOUTH

Continue north on Ronald Reagan Parkway until you cross over I-74. The hospital is located on the west side of the street after you pass I-74.

#### FROM THE WEST

Take I-74 east towards Indianapolis. Take exit 68 Clermont/Brownsburg. Turn north (left) onto Ronald Reagan Parkway.