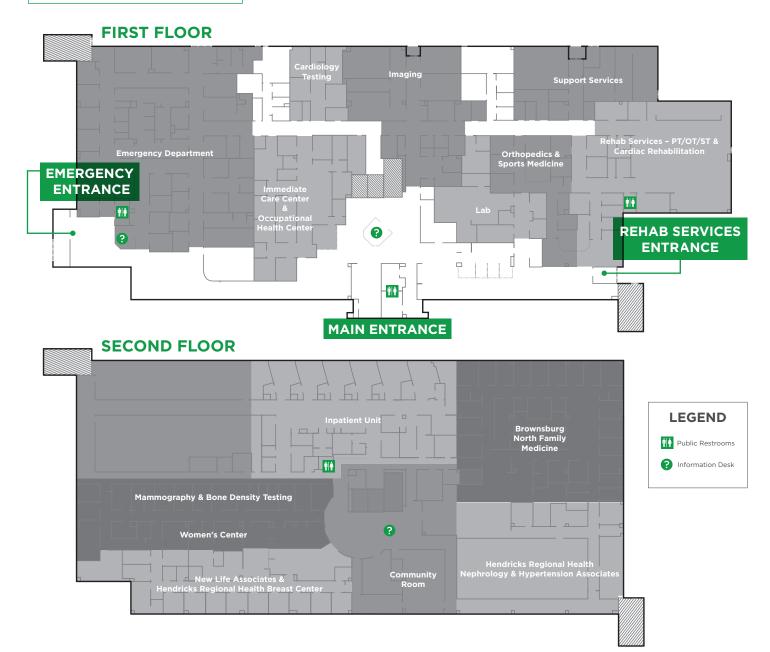

## **BROWNSBURG HOSPITAL MAP & DIRECTORY**

### **BROWNSBURG HOSPITAL DIRECTORY**

# **FIRST FLOOR**

- Emergency Department
- Immediate Care Center & Occupational Health Center
- Cardiology Testing
- Imaging
- Hendricks Orthopedics & Sports Medicine Dr. Robyn Fean
- Rehab Services Physical, Occupational and Speech Therapy & Cardiac Rehabilitation
- Lab

## **SECOND FLOOR**

- New Life Associates
   Drs. Clark Boccone, Mark Gentry and Nicole King
- Women's Center / Mammography & Bone Density Testing
- Inpatient Unit
- Brownsburg North Family Medicine
   Drs. David Bain, Jason Cooper, Elizabeth Wright and Neil Zlatniski
- Hendricks Regional Health Nephrology & Hypertension Associates
   Drs. Mirza Baig, Antoinette Monsah and